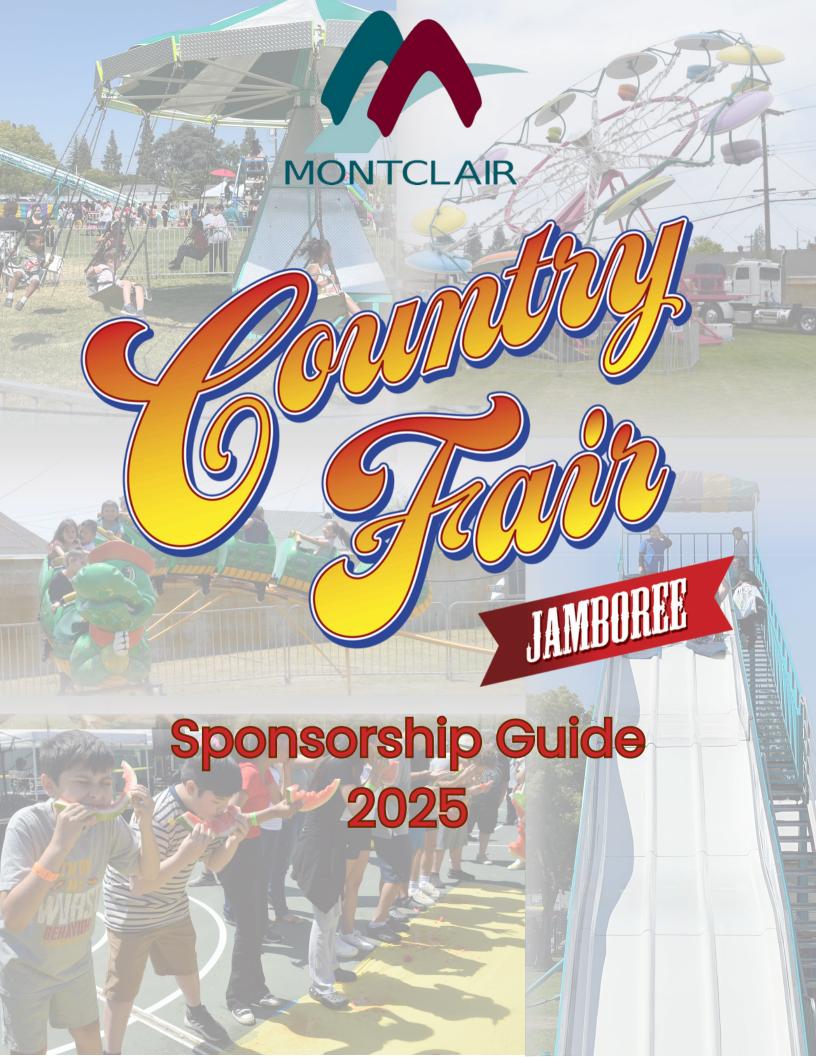

Join us Saturday, June 7, at Alma Hofman Park, from 12-6pm, for the 11th annual Montclair Country Fair Jamboree, which will include live entertainment, food trucks, carnival rides, games, pie and watermelon eating contests, Police and Fire vehicle displays, petting zoo and a trackless train!

Estimated Attendance: 5,000\*